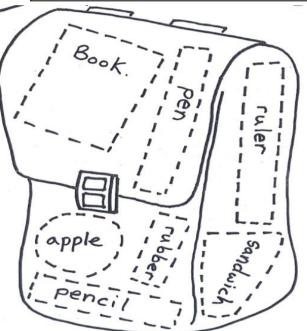

## 3) DRAW THE SCHOOL OBJECTS IN THE BAG

| M | 0 | U | S | Е | М | Ν | J | I | U |
|---|---|---|---|---|---|---|---|---|---|
| Α | S | D | F | G | Η | Υ | С | Α | Т |
| L | K | J | I | Н | Υ | Т | F | D | Е |
| Q | W | D | 0 | G | Т | Υ | U | 0 | Р |
| В | J | J | М | K | I | F | I | S | Η |
| I | D | G | R | Т | U | I | 0 | L | 0 |
| R | F | Н | R | R | Т | W | Α | Z | R |
| D | G | Υ | S | D | F | G | J | L | S |
| Α | Α | S | Р | I | G | Е | Е | R | Е |
| Α | S | D | Α | Τ | G | S | D | D | 0 |