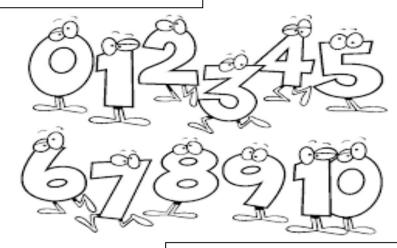

## 1) COLOUR THE NUMBERS AS REQUESTED

ZERO IS RED
TEN IS ORANGE
TWO IS BLUE
SEVEN IS YELLOW
FOUR IS GREEN
EIGHT IS PURPLE
SIX IS BROWN
FIVE IS BLACK
NINE IS LIGHT BLUE
THREE IS WHITE