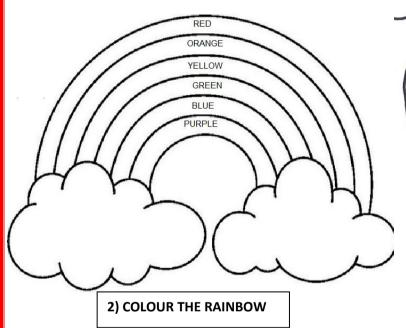

## Maestralidia.com



## 1) COLOUR THE NUMBERS AS REQUESTED

ZERO IS RED
TEN IS ORANGE
TWO IS BLUE
SEVEN IS YELLOW
FOUR IS GREEN
EIGHT IS PURPLE
SIX IS BROWN
FIVE IS BLACK
NINE IS LIGHT BLUE
THREE IS WHITE



## 3) DRAW THE SCHOOL OBJECTS IN THE BAG





| M | 0 | U | S | Е | М | Ν | J | I | U |
|---|---|---|---|---|---|---|---|---|---|
| Α | S | D | F | G | Η | Υ | С | Α | Т |
| L | K | J | I | Н | Υ | Т | F | D | Е |
| Q | W | D | 0 | G | Т | Υ | U | 0 | Р |
| В | J | J | М | K | I | F | I | S | Η |
| I | D | G | R | Т | U | I | 0 | L | 0 |
| R | F | Н | R | R | Т | W | Α | Z | R |
| D | G | Υ | S | D | F | G | J | L | S |
| Α | Α | S | Р | I | G | Е | Е | R | Е |
| Α | S | D | Α | Τ | G | S | D | D | 0 |

## 4) FIND THE WORDS OF THE ANIMALS IN THE WORDSEARCH AND WRITE THEM UNDER THE PICTURES