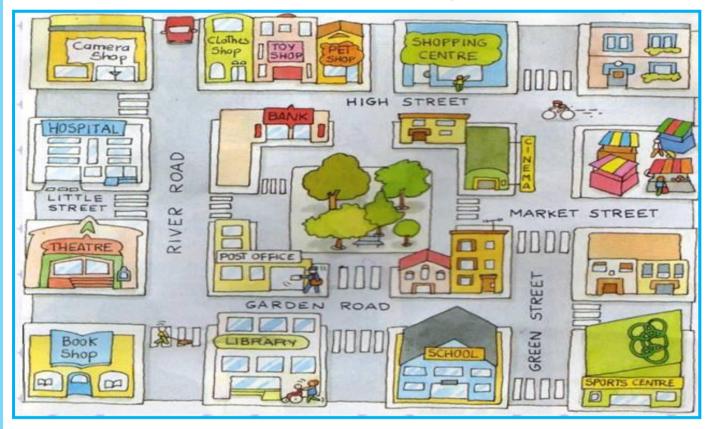

## APPLEVILLE

Look at the map, choose the correct word and complete the test. Circle Harry 's home

sports centre park cinema vegetables between shopping centre school homework library home

| I live in a big town: Appleville. There's a                                        |                           | with lots of trees. In         |  |
|------------------------------------------------------------------------------------|---------------------------|--------------------------------|--|
| the park I play with my friends. In Garden Road, between the library and the sport |                           |                                |  |
| centre, there's my big nice                                                        | I always                  | I always go to school by bike. |  |
| My is big and is                                                                   | near the shopping centre, | opposite the market.           |  |
| There is a                                                                         | with many books near my   | school. It's modern. You       |  |
| can study and do your                                                              | in the library.           |                                |  |
| There is one big                                                                   |                           | In the sports centre           |  |
| I play tennis on Mondays and I swim on Fridays.                                    |                           |                                |  |
| My favourite shop is the toyshop. It is                                            |                           | _ the clothes shop and the     |  |
| pet shop. My mummy buys fruit and                                                  |                           | at the market.                 |  |
| In High Street there is also a big                                                 |                           | where my                       |  |
| mum buys bread, pasta, milk, cereal, meat and more.                                |                           |                                |  |
| nere is also a in my town. My family and I go there every                          |                           |                                |  |
| Saturday and we buy popcorn and we watch a film. I like Appleville.                |                           |                                |  |