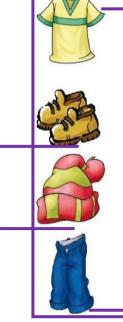

## Clothes, fruits, family and jobs revision

Maestralidia.com

1) FIND THE NAMES OF THE CLOTHES AND WRITE THEM NEAR THE PICTURES

IIIUYEJIOZRQ

0

ENGINEERHQTA

Z

ΥY