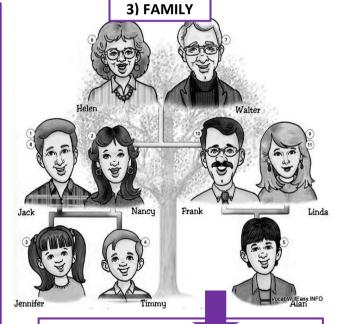

## Who is Jennifer's:

1. mother \_\_\_\_\_.

- 2. father \_\_\_\_\_
- 3. brother \_\_\_\_\_
- 4. grandpa \_\_\_\_\_.
- 5. grandma \_\_\_\_\_.

6. aunt \_\_\_\_\_

7. uncle \_\_\_\_\_.

8. cousin \_\_