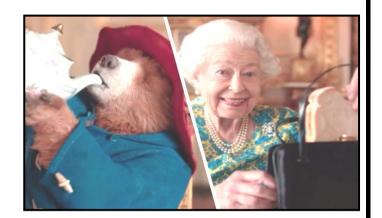

# 3) Paddington is impolite because he drinks from the teapot.

- a. true
- b. false

## 4) Who has an emergency marmalade sandwich?

- a. Paddington
- b. the Queen
- c. Paddington and the Queen