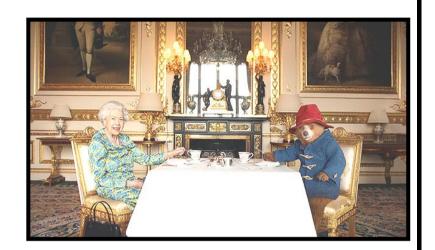

## 1) Where is Paddington?

- a. In a house
- b. In an apartment
- c. In a castle

#### 2) What is the Queen offering Paddington?

- a. milk
- b. tea
- c. coffee