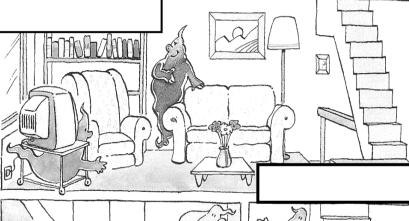

## 2) Look at the picture and circle TRUE or FALSE

1)There are two ghosts in the bathroom

TRUE FALSE

2) There is a ghost under the bed

TRUE FALSE

3) There is a ghost next to the sofa

TRUE FALSE

- 4) There is a ghost under the TV
  - TRUE FALSE
- 5) There is a ghost on the fridge TRUE FALSE
- 6) There are four ghosts in the kitchen

TRUE FALSE

7) There is a ghost behind the lamp in the hall

TRUE FALSE

8) There is a ghost behind the bed

TRUE FALSE

9) There is a ghost in front of the bed

TRUE FALSE

10) There is a ghost under the table in the kitchen

TRUE FALSE

## 3) Color the ghosts

- 1) The ghost under the TV is green
- 2) The ghost on the fridge is pink
- 3) The ghost behind the lamp is purple
- 4) The ghost in front of the bed is blue
- 5) The ghost next to the bed is orange
- 6) The ghost in front of the table is black
- 7) The ghost next to the sofa is brown
- 8) The ghost in the oven is grey
- 9) The ghost behind the toilet is red
- 10) The ghost in the washbasin is