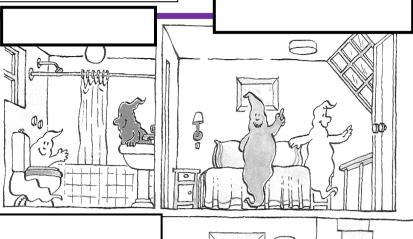

## 2) Look at the picture and circle TRUE or FALSE

1)There are two ghosts in the bathroom

TRUE FALSE

2) There is a ghost under the bed

TRUE FALSE

3) There is a ghost next to the sofa

TRUE FALSE

- 4) There is a ghost under the TV
  - TRUE FALSE
- 5) There is a ghost on the fridge TRUE FALSE
- 6) There are four ghosts in the kitchen

TRUE FALSE

7) There is a ghost behind the lamp in the hall

TRUE FALSE

8) There is a ghost behind the bed

TRUE FALSE

9) There is a ghost in front of the bed

TRUE FALSE

10) There is a ghost under the table in the kitchen

## 3) Color the ghosts

- 1) The ghost under the TV is green
- 2) The ghost on the fridge is pink
- 3) The ghost behind the lamp is purple
- 4) The ghost in front of the bed is blue
- 5) The ghost next to the bed is orange
- 6) The ghost in front of the table is black
- 7) The ghost next to the sofa is brown
- 8) The ghost in the oven is grey
- 9) The ghost behind the toilet is red
- 10) The ghost in the washbasin is