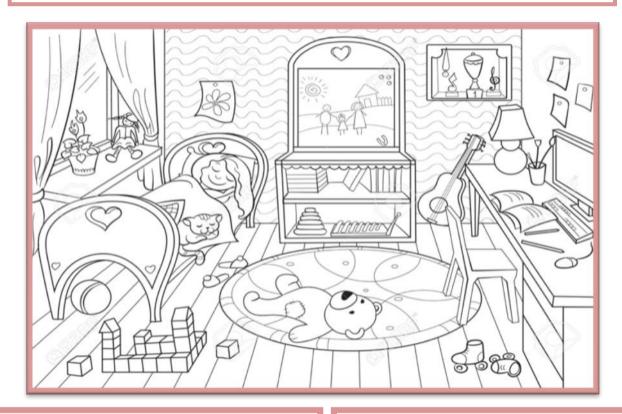

# Lola's bedroom

### 1) Write the correct preposition looking at the picture

- 1)The guitar is \_\_\_\_\_ the desk
- 2) The teddy bear \_\_\_\_\_ the carpet
- 3) The cat is \_\_\_\_\_ Lola
- 4) The ball is \_\_\_\_\_ the bed
- 5) The books are \_\_\_\_\_ the bookshelf
- 6) The computer is \_\_\_\_\_ the desk
- 7) Lola is \_\_\_\_\_ her bed
- 8) The doll is \_\_\_\_\_ the shelf
- 9) A vase is \_\_\_\_\_ the lamp
- 10) The roller skates are \_\_\_\_\_ the

desk

### 2) Colour the picture as requested

- 1)The carpet is yellow and yellow
- 2) The bed is pink
- 3) The bookshelf is yellow
- 4) The desk is light green
- 5) The teddy bear is purple
- 6) The floor is light brown
- 7) The chair is orange
- 8) The curtains are pink
- 9) The ball is red
- 10) The walls are yellow
- 11) The lamp is orange Finish the picture as you like

# 3) TRUE OR FALSE?In the bedroom .....1) There is a lamp. \_\_\_\_\_2) There are 2 beds \_\_\_\_\_3) There are 2 pencils on the desk \_\_\_\_\_\_4) There is a dog on the bed \_\_\_\_\_\_5) There is a girl in the bed \_\_\_\_\_\_