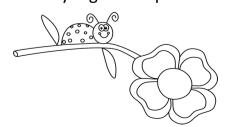

## 3) My ladybug: read and colour

I a pet.

I have a ladybug.

It is small.

It is red and black.

The ladybug is on a pink flower.

## 4) Choose the right answer

- 1) I have a ...
  - a) Cat
  - b) Dog
  - c) Ladybug
- 2) The ladybug is ...
  - d) Big
  - e) Small
  - f) Enormous
- 3) The ladybug is ...
  - g) Red and black
  - h) Blue and yellow
  - i) Red and blue