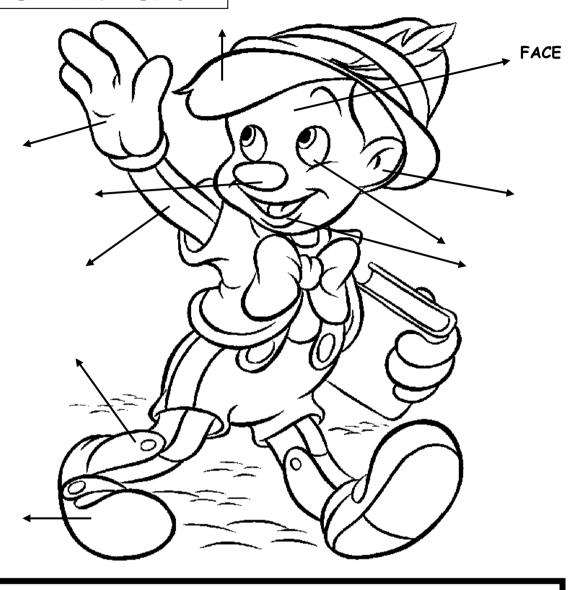

## PINOCCHIO

1) WRITE THE PARTS OF THE BODY

EAR EYE MOUTH ARM LEG FOOT NOSE HAND HAIR FACE

## 2) READ AND COLOUR PINOCCHIO

PINOCCHIO IS A HAPPY PUPPET.

HE IS PINK AND SHORT. HE HAS GOT BIG BLUE EYES AND BLACK HAIR.

HE'S WEARING A YELLOW HAT, A YELLOW T-SHIRT WITH A LIGHT BLUE BOW. A BLACK VEST, RED SHORTS AND BROWN SHOES. HE HAS GOT A GREEN BOOK.

| <b>२</b> 1 | ANIS | W/ED | YES | OD | NIO |
|------------|------|------|-----|----|-----|
|            |      |      |     |    |     |

- 1) IS PINOCCHIO A PUPPET? \_\_\_\_\_
  2) IS HE SAD? \_\_\_\_\_
  3) IS HE TALL? \_\_\_\_
  4) IS HE SHORT? \_\_\_\_\_
  5) HAS HE GOT A BOOK? \_\_\_\_\_
- 6) HAS HE GOT BROWN EYES?
- 7) IS HE WEARING A PINK T-SHIRT?
- 8) IS HE WEARING RED SHORTS? \_\_\_\_
- 9) IS HE WEARING A YELLOW HAT? \_\_\_\_