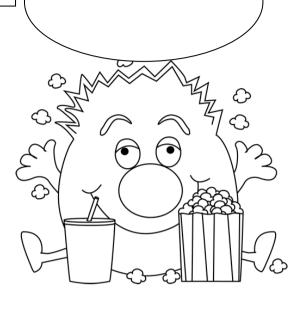

## 1) Read, color and draw what Stoppy doesn't like in the oval.

Hi, I' m Stoppy and I'm a small monster. My body is green, my hair is brown, my eyes are white, my nose is yellow, my mouth is purple and big.

My hands are orange and my feet are small and blue. I like coke and pop-corn. I don't like bananas and apples.

I don't like...