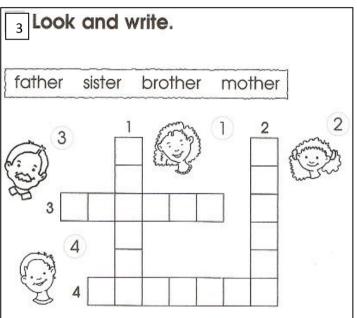

## REVISION EXERCISES about body, food, house adjectives, animals, family.

## 1) Read, color and draw what Stoppy doesn't like in the oval.

Hi, I' m Stoppy and I'm a small monster. My body is green, my hair is brown, my eyes are white, my nose is yellow, my mouth is purple and big.

My hands are orange and my feet are small and blue. I like coke and pop-corn. I don't like bananas and apples.

## 2) Circle the right adjective referring to Stoppy

| big / small  | 1)Stoppy is |
|--------------|-------------|
| old / young  | 2)Stoppy is |
| clean / dirt | 3)Stoppy is |
| fat / thin   | 4)Stoppy is |
| clean / dir  | 3)Stoppy is |





I don't like...