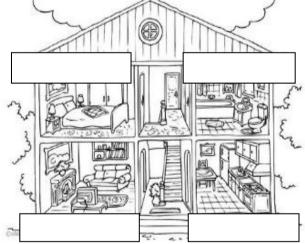

## REVISION EXERCISES about body, food, house adjectives, animals, family.

## 1) Read, color and draw what Stoppy doesn't like in the oval.

Hi, I' m Stoppy and I'm a small monster. My body is green, my hair is brown, my eyes are white, my nose is yellow, my mouth is purple and big.

My hands are orange and my feet are small and blue. I like coke and pop-corn. I don't like bananas and apples.

## 2) Circle the right adjective referring to Stoppy

| big / small  | 1)Stoppy is |
|--------------|-------------|
| old / young  | 2)Stoppy is |
| clean / dirt | 3)Stoppy is |
| fat / thin   | 4)Stoppy is |
| clean / dir  | 3)Stoppy is |





I don't like...