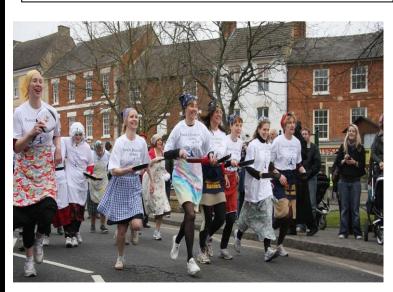

Pancake racing is a tradition in the United Kingdom on this day.

People run in a race with a pancake in the pan.

During the race they must throw the pancakes in the air three times.