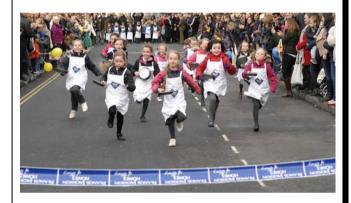

Pancake racing is a tradition in the United Kingdom on this day.

People run in a race with a pancake in the pan.

During the race they must throw the pancakes in the air three times.