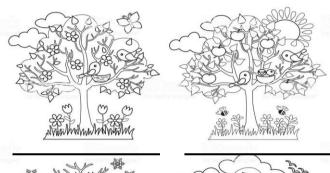

| NAME          | CLASS | DATE  |
|---------------|-------|-------|
| · · · · · · · |       | ~···- |

## **SEASONS MONTHS AND WEATHER**

- 1) Match the words with the correct pictures.
  - 1. Hot
  - 2. Warm
  - 3. Cold
  - 4. Foggy
  - 5. Sunny
  - 6. Cloudy
  - 7. Windy
  - 8. Snowy
  - 9. Rainy
  - 10. Wet













AUTUMN - SPRING - WINTER - SUMMER







## 3) WRITE THE MISSING MONTHS

| 1         | 2    | 3  | 4     |
|-----------|------|----|-------|
| JANUARY   |      |    | APRIL |
| 5         | 6    | 7  | 8     |
|           | JUNE |    |       |
| 9         | 10   | 11 | 12    |
| SEPTEMBER |      |    |       |



Maestralidia.com

| 4)1001 | <b>ΔT THF</b> | PICTURE | ANSWER: |
|--------|---------------|---------|---------|
|        |               |         |         |

- 1) WHAT'S THE WEATHER LIKE? IT'S
- 2) WHAT MONTH IS IT? IT'S \_\_\_\_\_
- 3) WHAT SEASON IS IT? IT'S \_\_\_\_\_
- 4) WHAT IS SHE WEARING?