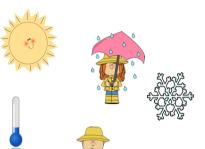

## **SEASONS MONTHS AND WEATHER**

- 1) Match the words with the correct pictures.
  - 1. Hot
  - 2. Warm
  - 3. Cold
  - 4. Foggy
  - 5. Sunny
  - 6. Cloudy
  - 7. Windy
  - 8. Snowy
  - 9. Rainy
  - 10. Wet