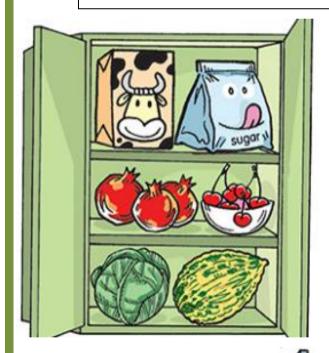

## Picture 1

- 1. Is there \_\_\_\_\_ sugar?
- 2. There isn't \_\_\_\_\_ tomatoes.
- 3. There is \_\_\_\_\_ milk.
- 4. Is there \_\_\_\_\_ lettuce?
  - Yes, there is.
- 5. There are \_\_\_\_\_ cherries.
- 6. There aren't \_\_\_\_\_ oranges
- 7. There are \_\_\_\_\_ pomegranates.
- 8. There is \_\_\_\_ melon.