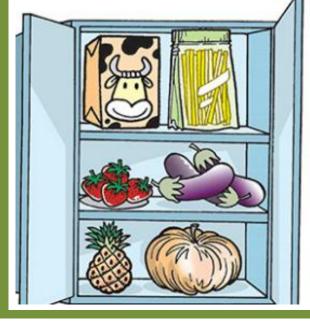

### Picture 2

- 1. There are \_\_\_\_\_ spaghetti.
- 2. There aren't \_\_\_\_\_ peppers.
- 3. There is \_\_\_\_\_ milk.
- 4. Are there cherries?
- 5. There are \_\_\_\_\_ strawberries.
- 6. There is \_\_\_\_\_ pumpkin.
- 7. There isn't \_\_\_\_\_ rice.
- 8. There is \_\_\_\_\_ pineapple.