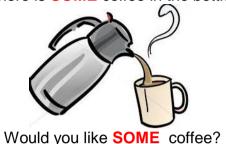

# SOME - AFFIRMATIVE AND QUESTIONS OFFERING SOMETHING

There is **SOME** coffee in the bottle.