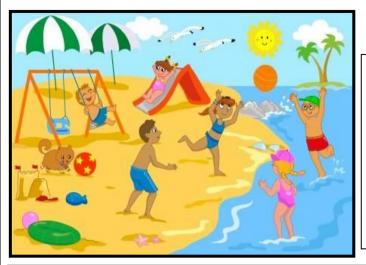

## 1) COMPLETE THE TEXT WITH WAS OR WERE

| Hi, I'm Laura. T | his is a photo of last |
|------------------|------------------------|
| year. It         | summer and             |
| itsunn           | ıy. Ithot, too         |
| I at th          | ne beach with my       |
| friends. We      | playing with a         |
| ball. We         | happy. I               |
| wearing a bikini | i <b>.</b>             |

|  | 2 | LOOK | AT | THE | PICTURE | AND | ANSWER: |
|--|---|------|----|-----|---------|-----|---------|
|--|---|------|----|-----|---------|-----|---------|

- 1)What season is it?
- 2) What's the weather like?
- 3) Is it cold? \_\_\_\_\_
- 4) What are the kids doing? \_\_\_\_\_
- 5) How many kids are there?
- 6) What are children wearing?
- 7) What animal can you see?