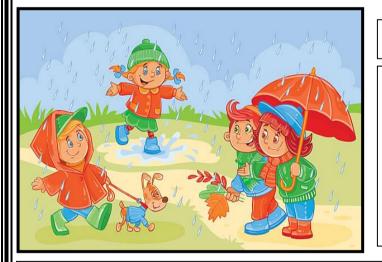

## 3) COMPLETE THE TEXT WITH WAS OR WERE

| Hi, I'm Sam. This     | is a photo of last |  |  |  |
|-----------------------|--------------------|--|--|--|
| year. It              | autumn and         |  |  |  |
| it rainy.             | Itcold.            |  |  |  |
| [ at the park with my |                    |  |  |  |
| friends. We           | hарру. І           |  |  |  |
| wearing a raincoat.   |                    |  |  |  |

- 1)What season is it?
- 2) What's the weather like? \_\_\_\_\_
- 3) Is it cold? \_\_\_\_\_
- 4) How many kids are there?
- 5) What are children wearing?
- 6) What animal can you see? \_\_\_\_\_

What's the weather like?