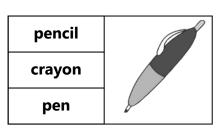

| School bag  |  |
|-------------|--|
| book        |  |
| Pencil case |  |

| pencil |  |
|--------|--|
| crayon |  |
| pen    |  |

| book     |  |
|----------|--|
| notebook |  |
| Pencil   |  |