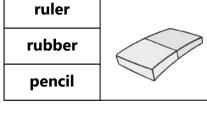

## Circle the correct word



| ruler | (** <u>)</u>                           |
|-------|----------------------------------------|
| glue  | \\\\\\\\\\\\\\\\\\\\\\\\\\\\\\\\\\\\\\ |
| pen   | 7                                      |

| ruler  |  |
|--------|--|
| rubber |  |
| pencil |  |







## Circle the correct word

| notebook | finns, and |
|----------|------------|
| scissor  |            |
| book     |            |





| ruler | (** <u>*</u> ) |
|-------|----------------|
| glue  |                |
| pen   | 7              |





## Circle the correct word

| notebook | J. Mary |
|----------|---------|
| scissor  |         |
| book     |         |

| ruler | (** <u>)</u> |
|-------|--------------|
| glue  |              |
| pen   | 7            |



| School bag  |  |
|-------------|--|
| book        |  |
| Pencil case |  |

| pencil |  |
|--------|--|
| crayon |  |
| pen    |  |

| book     |  |
|----------|--|
| notebook |  |
| Pencil   |  |