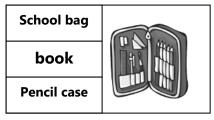

| School bag  |  |
|-------------|--|
| book        |  |
| Pencil case |  |

| pencil |  |
|--------|--|
| crayon |  |
| pen    |  |

| book     |  |
|----------|--|
| notebook |  |
| Pencil   |  |