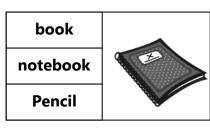

| School bag  |  |
|-------------|--|
| book        |  |
| Pencil case |  |

| pencil |  |
|--------|--|
| crayon |  |
| pen    |  |

| book     |  |
|----------|--|
| notebook |  |
| Pencil   |  |