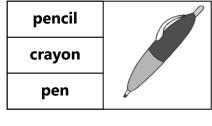

| School bag  |  |
|-------------|--|
| book        |  |
| Pencil case |  |

| pencil |  |
|--------|--|
| crayon |  |
| pen    |  |

| book     |  |
|----------|--|
| notebook |  |
| Pencil   |  |