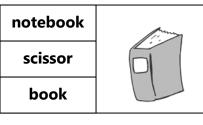

## Circle the correct word

| notebook | finns, and |
|----------|------------|
| scissor  |            |
| book     |            |

| ruler | (** <u>*</u> ) |
|-------|----------------|
| glue  |                |
| pen   | 7              |

## Circle the correct word

| notebook | J. Mary |
|----------|---------|
| scissor  |         |
| book     |         |

| ruler | (** <u>)</u> |
|-------|--------------|
| glue  |              |
| pen   | 7            |