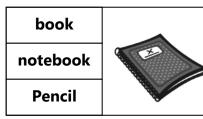

| School bag  |  |
|-------------|--|
| book        |  |
| Pencil case |  |

| pencil |  |
|--------|--|
| crayon |  |
| pen    |  |

| book     |  |
|----------|--|
| notebook |  |
| Pencil   |  |