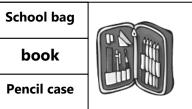

| School bag  |  |
|-------------|--|
| book        |  |
| Pencil case |  |

| pencil |  |
|--------|--|
| crayon |  |
| pen    |  |

| book     |  |
|----------|--|
| notebook |  |
| Pencil   |  |