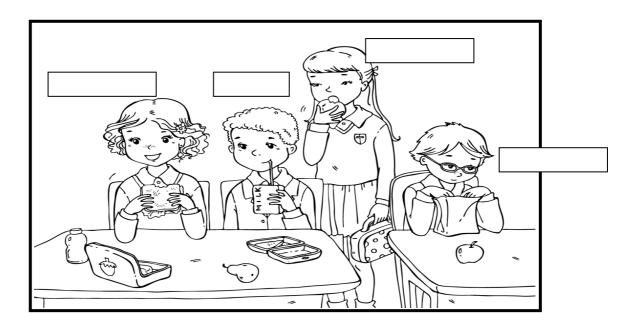

## LUNCH TIME

READ THE TEST, COLOR THE PICTURE AS REQUESTED, WRITE THE NAMES OF THE KIDS IN THE LABELS AND ANSWER TRUE (T) OR FALSE (F).

Hi, I'm Susan and I'm at school with my friends. It's lunch time and we are in the school canteen. Mary is blonde and she is wearing an orange jumper. She is eating a sandwich. Lucy has got black hair and she has got glasses. She is wearing a pink jumper. She isn't eating now. My friend Paul is wearing a white shirt and a blue jacket. He is brown. He is drinking milk. I'm wearing a purple pullover, a white shirt, a green skirt and white socks. I' ve got blonde hair. I'm eating a red apple. On the tables there are a red apple and a yellow pear.

## True or false?

|                                      | Т | F |
|--------------------------------------|---|---|
| 1) Susan has got three friends       |   |   |
| 2) She is at school.                 |   |   |
| 3) Mary is blonde                    |   |   |
| 4) Mary is eating a hamburger        |   |   |
| 5) Lucy has got glasses              |   |   |
| 6) Lucy is eating a banana           |   |   |
| 7) Paul is wearing a blue jacket     |   |   |
| 8) Paul is eating a sandwich         |   |   |
| 9) Susan is eating a red apple       |   |   |
| 10) Susan is wearing an orange skirt |   | 4 |