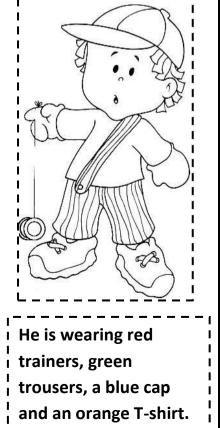

2006

She is wearing brown

shoes, pink shorts

and a purple blouse.

0

She is wearing a yellow dress and

blue shoes and she

is wearing a yellow

hat.

Π

Maestralidia.com