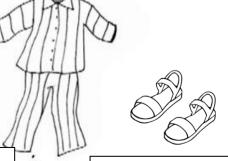

THE SLIPPERS ARE PINK AND YELLOW

THE TROUSERS ARE GREEN

U

THE TIE IS BLUE

THE SANDALS ARE BROWN

THE PYJAMAS IS WHITE AND RED

THE COAT IS DARK GREEN

THE BOOTS ARE RED