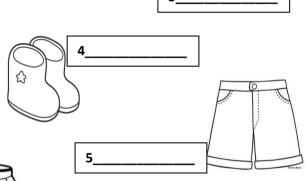

THE SLIPPERS ARE PINK AND YELLOW

THE TROUSERS ARE GREEN

U

THE TIE IS BLUE

THE SANDALS ARE BROWN

THE PYJAMAS IS WHITE AND RED

THE COAT IS DARK GREEN

THE BOOTS ARE RED

THE SHOES ARE BLACK

THE HAT IS PURPLE

THE SKIRT IS ORANGE

THE SHORTS ARE LIGHT BLUE

11