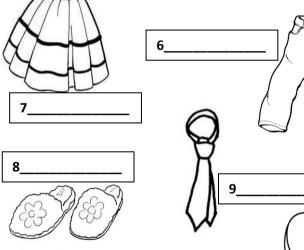

## 2) COLOUR THE CLOTHES AS REQUESTED

н

0

10

S

THE DRESS IS PINK

D

Ń

THE SLIPPERS ARE PINK AND YELLOW

THE TROUSERS ARE GREEN

U

THE TIE IS BLUE

THE SANDALS ARE BROWN

THE PYJAMAS IS WHITE AND RED

THE COAT IS DARK GREEN

THE BOOTS ARE RED

THE SHOES ARE BLACK

THE HAT IS PURPLE

THE SKIRT IS ORANGE

THE SHORTS ARE LIGHT BLUE

11