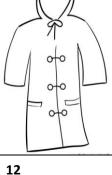

THE SLIPPERS ARE PINK AND YELLOW

THE TROUSERS ARE GREEN

U

THE TIE IS BLUE

THE SANDALS ARE BROWN

THE PYJAMAS IS WHITE AND RED

THE COAT IS DARK GREEN

THE BOOTS ARE RED