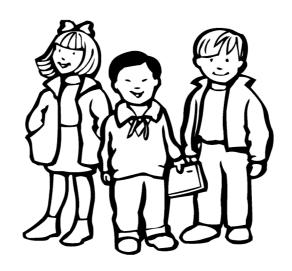

## I SEE CHILDREN LOOKING AT ME

# CHILDREN, CHILDREN WHT DO YOU SEE?

WE SEE...

A brown bear

A red bird

A yellow duck

A blue horse

A green frog

A purple cat