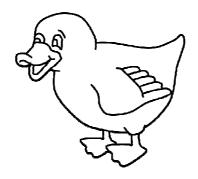

## I SEE A YELLOW DUCK LOOKING AT ME.

YELLOW DUCK, \_\_\_\_\_, WHAT DO YOU SEE?