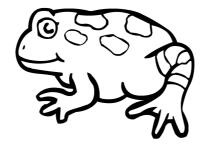

#### I SEE A GREEN FROG LOOKING AT ME.

GREEN FROG, \_\_\_\_\_, WHAT DO YOU SEE?