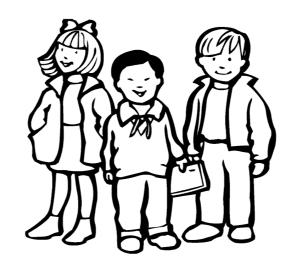

## I SEE CHILDREN LOOKING AT ME

# CHILDREN, CHILDREN WHT DO YOU SEE?

WE SEE...

A brown bear

A red bird

A yellow duck

A blue horse

A green frog

A purple cat